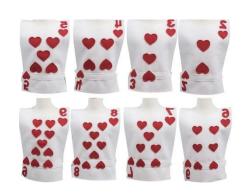

|
|-------------------------|--------------|-----------------------------------------------|----------------------------------------------------------------------------------------------------|
| 26. Prince of Thieves   | Hana Solo    |                                               | - Slick High Pony                                                                                  |
| 27. Fairest of Them All | Elite Team   |                                               | Half Up Half Down with Hair Piece on Left or Right Side (Dancer's Choice)  Emma – tiara for ending |

#### Wonderland Costumes

Alice:



Chesire Cat:









Caterpillar:









\*Not Pictured Red Jacket\*









Door Knob:





### Tweedle Dee and Tweedle Dum:











## Mad Hatter:







## Cards:







# King of Hearts:









Thackery Earwicket:





Mallymkun: