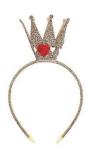

--------------|--------------|-----------------------------------------------|----------------------------------------------------------------------------------------------------|
| 26. Prince of Thieves   | Hana Solo    |                                               | - Slick High Pony                                                                                  |
| 27. Fairest of Them All | Elite Team   |                                               | Half Up Half Down with Hair Piece on Left or Right Side (Dancer's Choice)  Emma – tiara for ending |

#### Wonderland Costumes

Alice:



Chesire Cat:









Caterpillar:









\*Not Pictured Red Jacket\*









Door Knob:





### Tweedle Dee and Tweedle Dum:











## Mad Hatter:







## Cards:







# King of Hearts:









Thackery Earwicket:





Mallymkun: