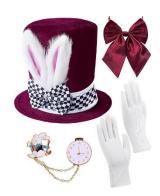

----------------------------------------------|----------------------------------------------------------------------------------------------------|
| 26. Prince of Thieves   | Hana Solo    |                                               | - Slick High Pony                                                                                  |
| 27. Fairest of Them All | Elite Team   |                                               | Half Up Half Down with Hair Piece on Left or Right Side (Dancer's Choice)  Emma – tiara for ending |

#### Wonderland Costumes

Alice:



Chesire Cat:









Caterpillar:









\*Not Pictured Red Jacket\*









Door Knob:





### Tweedle Dee and Tweedle Dum:











## Mad Hatter:







## Cards:







# King of Hearts:









Thackery Earwicket:





Mallymkun: