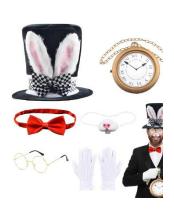

hoes | - High Bun with Hair<br>Piece Pinned on<br>Dancer's Left Side<br>of Bun                            |
|-------------------------|--------------|-----------------------------------------------|----------------------------------------------------------------------------------------------------|
| 26. Prince of Thieves   | Hana Solo    |                                               | - Slick High Pony                                                                                  |
| 27. Fairest of Them All | Elite Team   |                                               | Half Up Half Down with Hair Piece on Left or Right Side (Dancer's Choice)  Emma – tiara for ending |

#### Wonderland Costumes

Alice:



Chesire Cat:









Caterpillar:









\*Not Pictured Red Jacket\*









Door Knob:





### Tweedle Dee and Tweedle Dum:











## Mad Hatter:







## Cards:







# King of Hearts:









Thackery Earwicket:





Mallymkun: