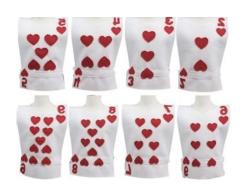

--------|--------------|-----------------------------------------------|----------------------------------------------------------------------------------------------------|
| 26. Prince of Thieves   | Hana Solo    |                                               | - Slick High Pony                                                                                  |
| 27. Fairest of Them All | Elite Team   |                                               | Half Up Half Down with Hair Piece on Left or Right Side (Dancer's Choice)  Emma – tiara for ending |

#### Wonderland Costumes

Alice:



Chesire Cat:









Caterpillar:









\*Not Pictured Red Jacket\*









Door Knob:





### Tweedle Dee and Tweedle Dum:











## Mad Hatter:







## Cards:







# King of Hearts:









Thackery Earwicket:





Mallymkun: