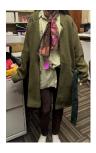

#### Wonderland Costumes

Alice:

Chesire Cat:

Caterpillar:

\*Not Pictured Red Jacket\*

Door Knob: