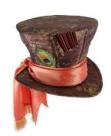

|
|-------------------------|--------------|-----------------------------------------------|----------------------------------------------------------------------------------------------------|
| 26. Prince of Thieves   | Hana Solo    |                                               | - Slick High Pony                                                                                  |
| 27. Fairest of Them All | Elite Team   |                                               | Half Up Half Down with Hair Piece on Left or Right Side (Dancer's Choice)  Emma – tiara for ending |

#### Wonderland Costumes

Alice:



Chesire Cat:









Caterpillar:









\*Not Pictured Red Jacket\*









Door Knob:





### Tweedle Dee and Tweedle Dum:











## Mad Hatter:







## Cards:







# King of Hearts:









Thackery Earwicket:





Mallymkun: